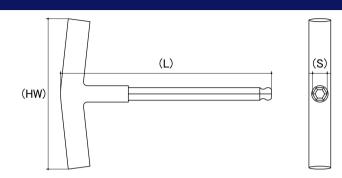

## **Bondhus Ball End T-Handle**

Drive Type: Ball End

System Of Measurement: Metric

Material: Protanium® High Torque Steel

Finish: ProGuard™
Brand: Bondhus®

Cad Drawings shown for graphic representation only.\*

| Size (S)<br>(mm) | Length (L)<br>(mm) | Handle Width (HW)<br>(mm) | sku<br>(Part Number) |
|------------------|--------------------|---------------------------|----------------------|
| 4mm              | 220                | 76                        | 35THBE4              |
| 5mm              | 246                | 102                       | 35THBE5              |
| 6mm              | 266                | 102                       | 35THBE6              |
| 8mm              | 285                | 127                       | 35THBE8              |
| 10mm             | 307                | 127                       | 35THBE10             |